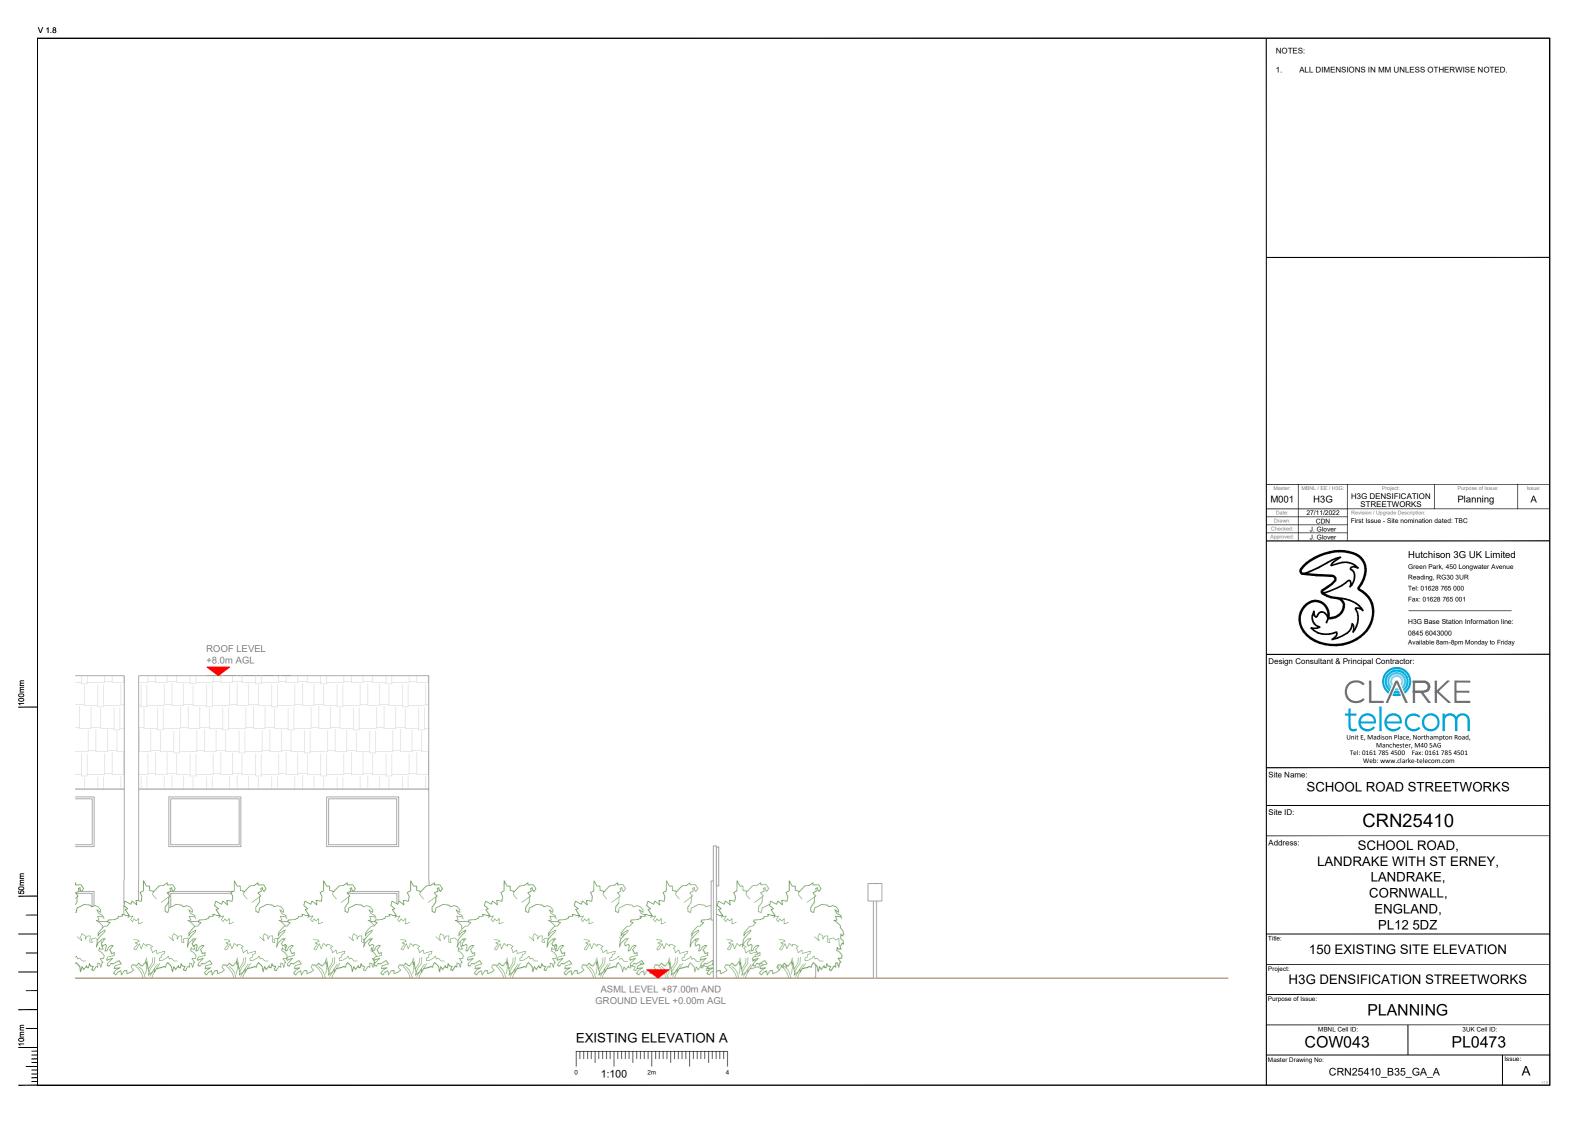

SCHOOL ROAD STREETWORKS

Site ID:

CRN25410

Address:

SCHOOL ROAD, LANDRAKE WITH ST ERNEY, LANDRAKE, CORNWALL, ENGLAND, PL12 5DZ

002 SITE LOCATION PLAN

**H3G DENSIFICATION STREETWORKS** 

**PLANNING** 