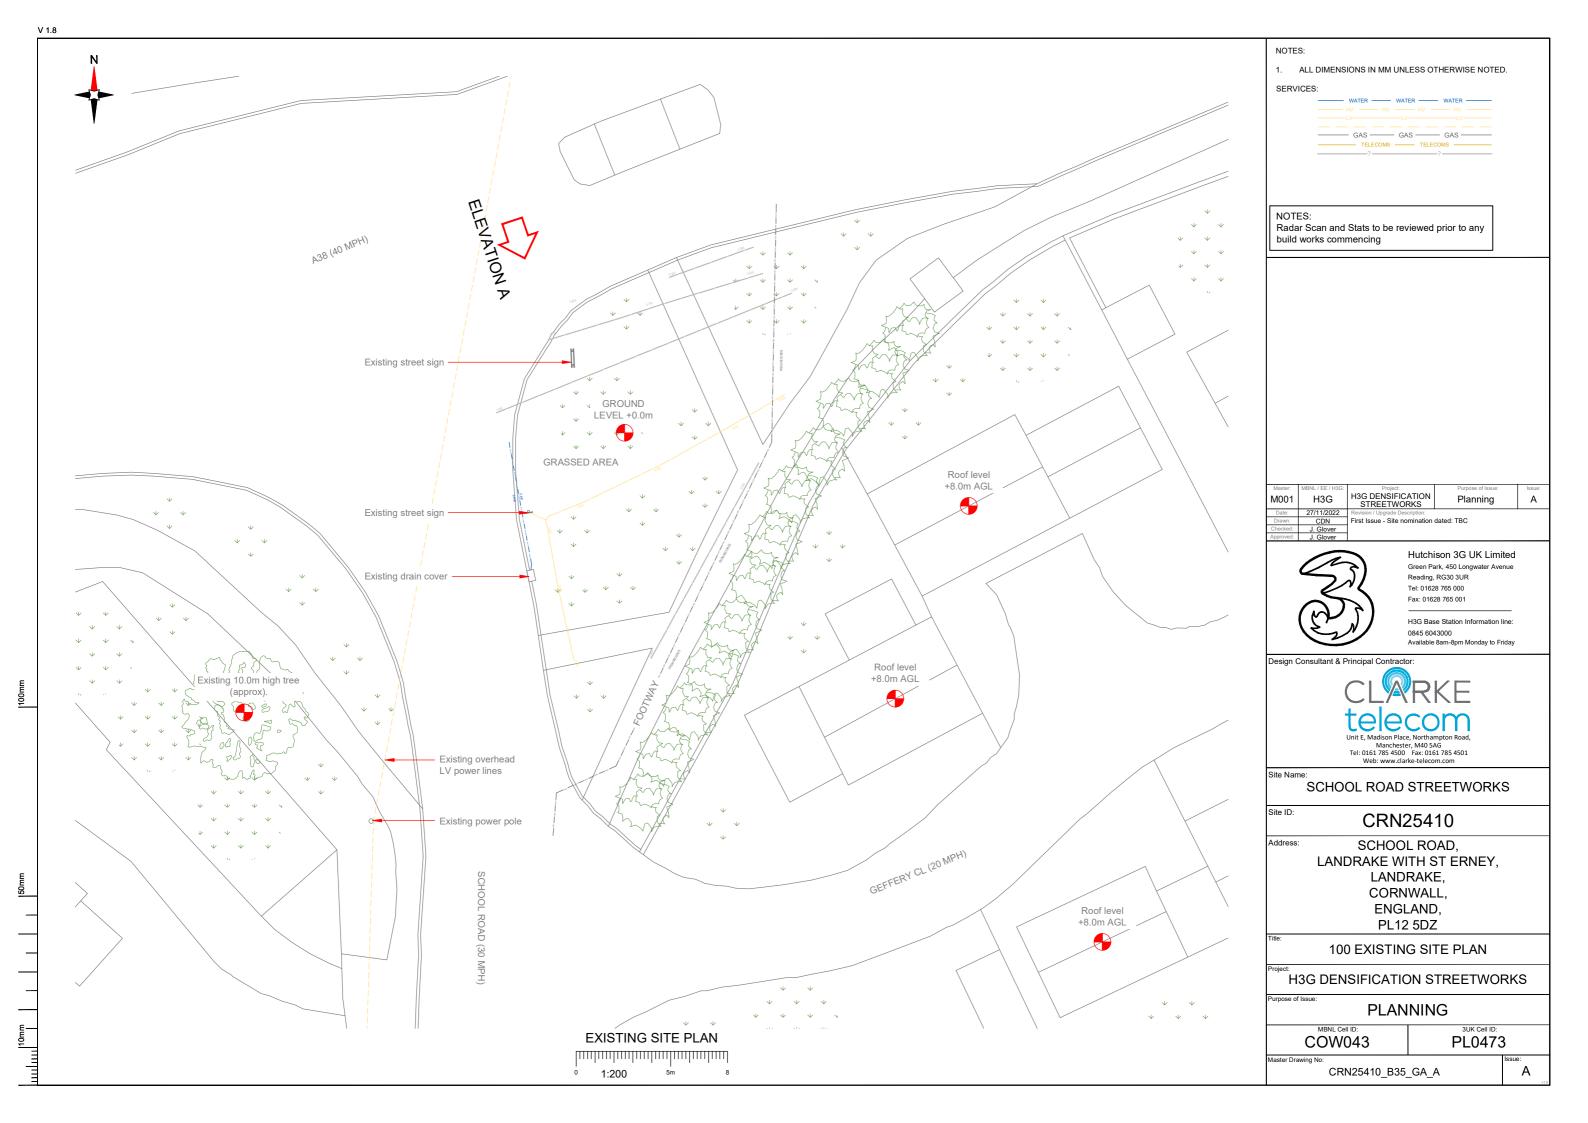

Property Boundary:

Access Route To Site

H3G DENSIFICATION STREETWORKS M001 H3G

Hutchison 3G UK Limited Green Park, 450 Longwater Avenue

Reading, RG30 3UR Tel: 01628 765 000

Planning

0845 6043000 Available 8am-8pm Monday to Friday

SCHOOL ROAD STREETWORKS

Site ID:

CRN25410

Address:

SCHOOL ROAD, LANDRAKE WITH ST ERNEY, LANDRAKE, CORNWALL, ENGLAND, PL12 5DZ

002 SITE LOCATION PLAN

**H3G DENSIFICATION STREETWORKS** 

**PLANNING** 

COW043

PL0473

CRN25410\_B35\_GA\_A

Α