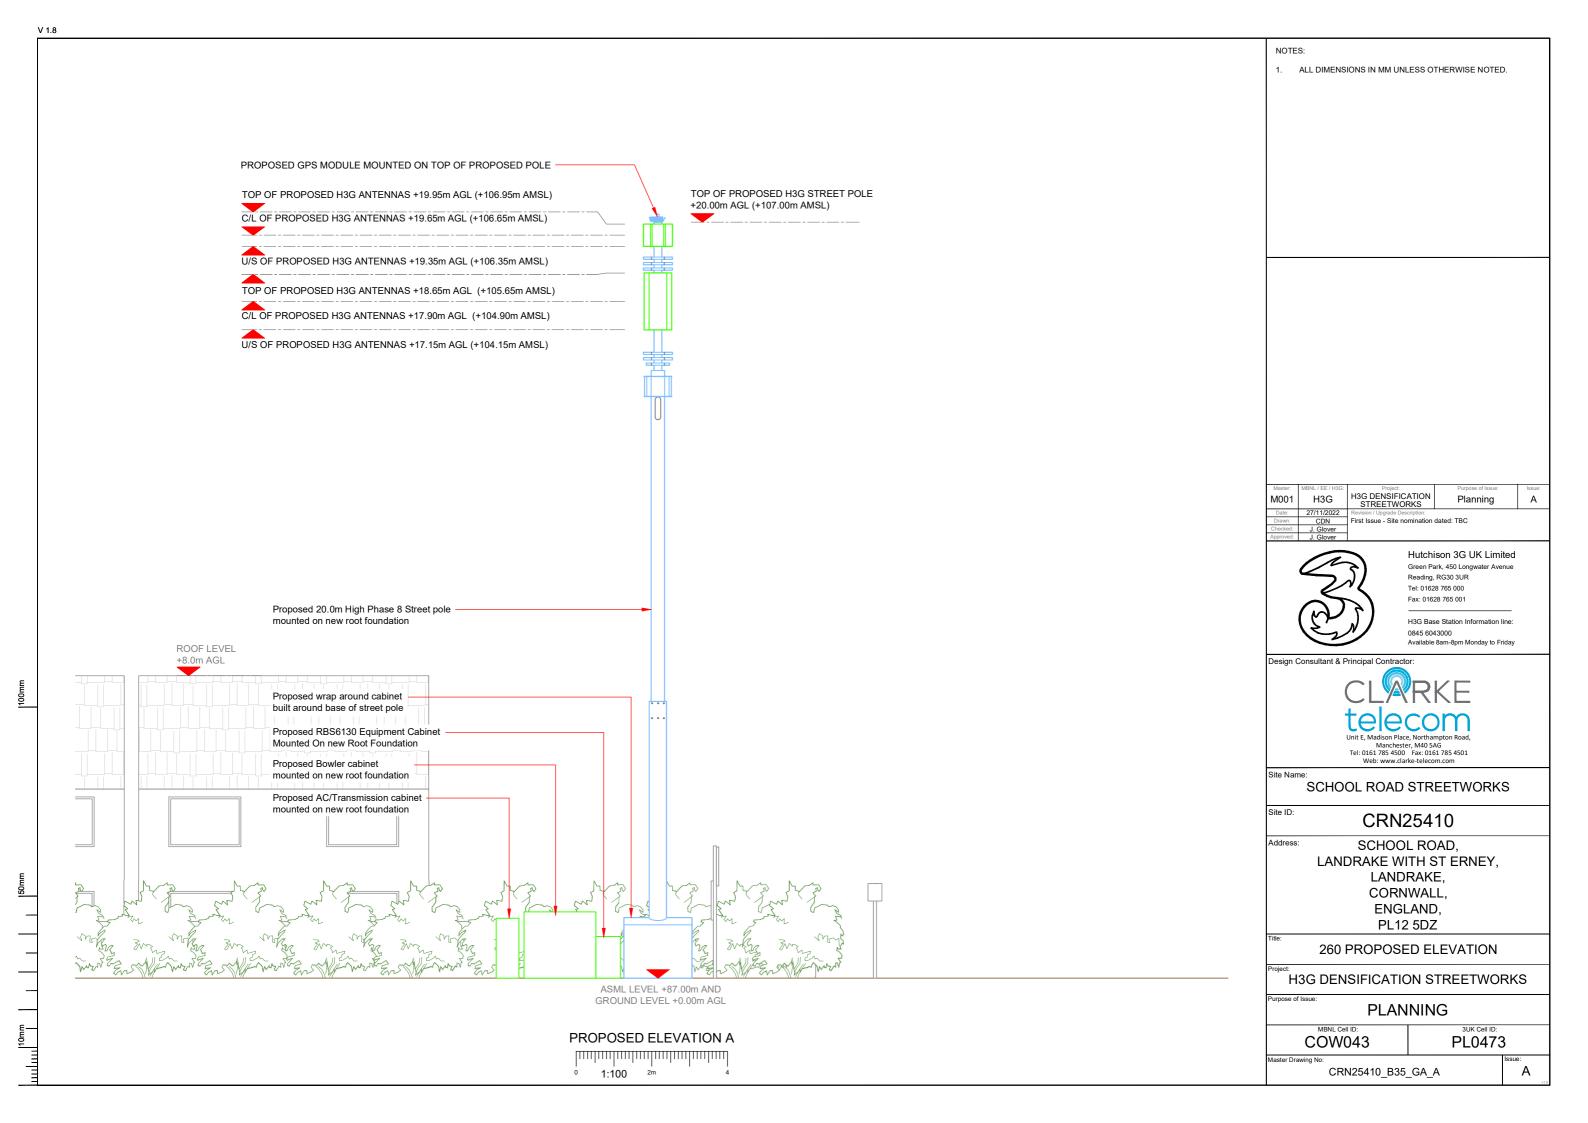

SCHOOL ROAD STREETWORKS

Site ID:

CRN25410

Address:

SCHOOL ROAD, LANDRAKE WITH ST ERNEY, LANDRAKE, CORNWALL, ENGLAND, PL12 5DZ

002 SITE LOCATION PLAN

**H3G DENSIFICATION STREETWORKS** 

**PLANNING** 