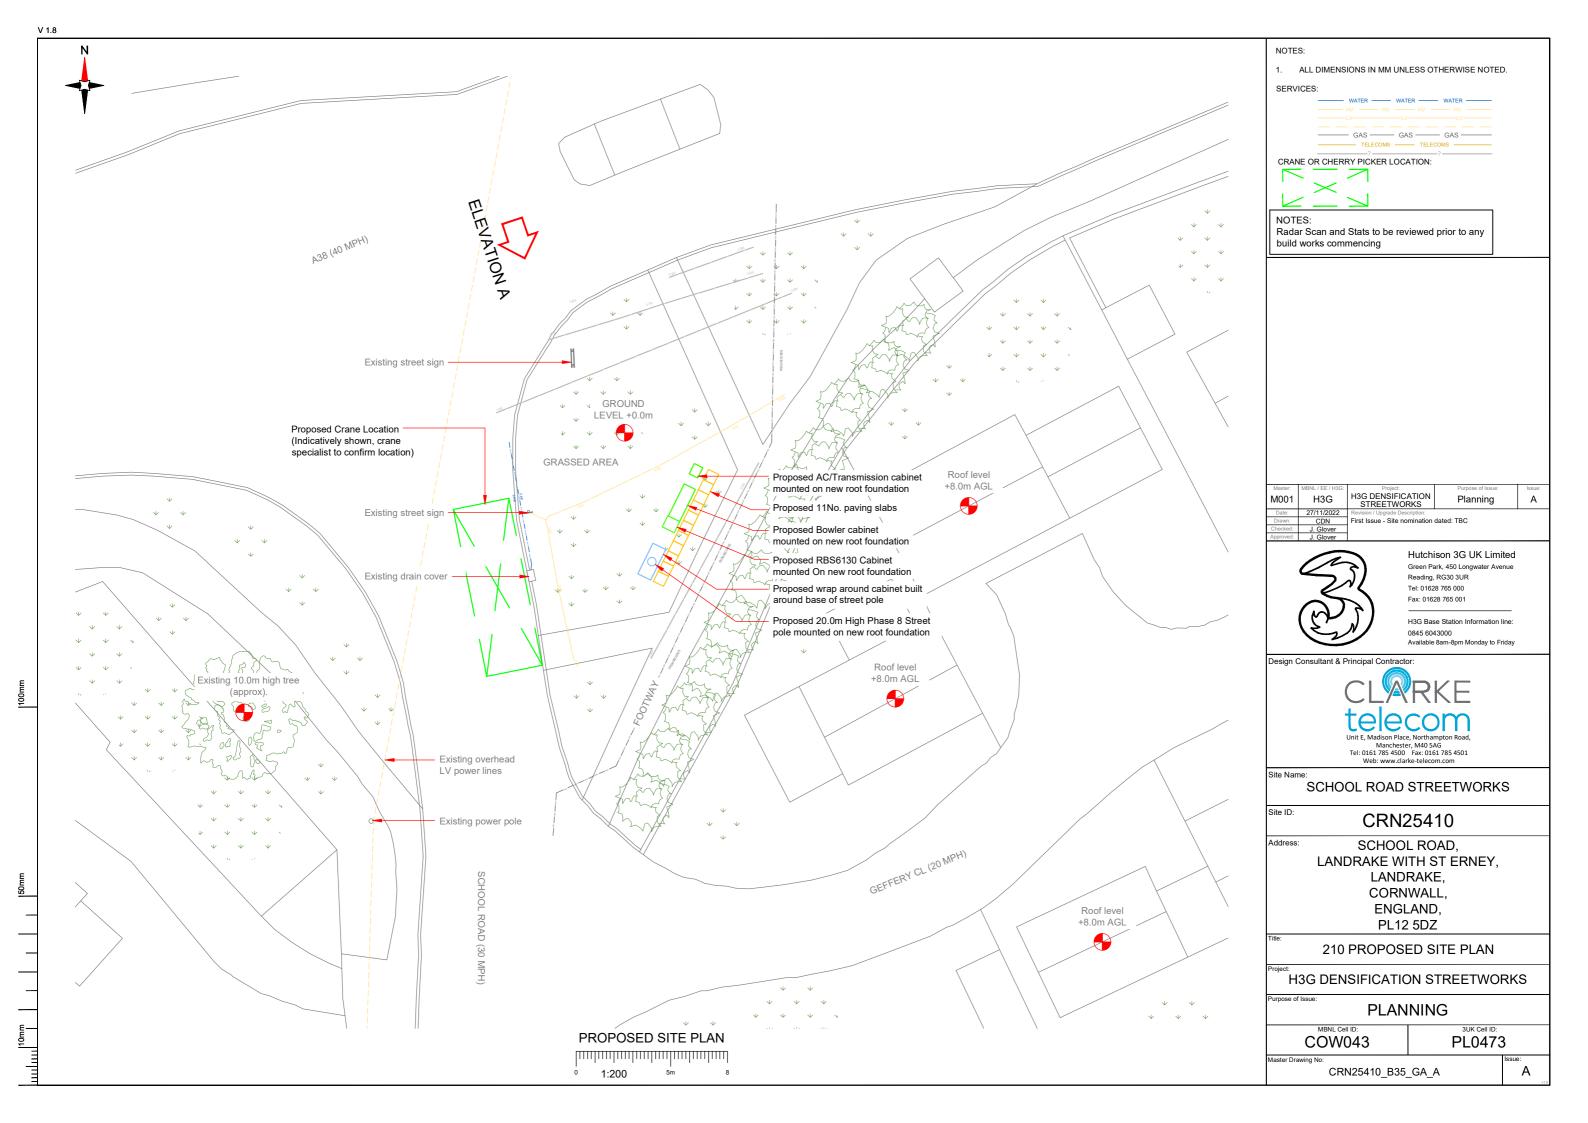

SCHOOL ROAD STREETWORKS

Site ID:

CRN25410

Address:

SCHOOL ROAD, LANDRAKE WITH ST ERNEY, LANDRAKE, CORNWALL, ENGLAND, PL12 5DZ

002 SITE LOCATION PLAN

**H3G DENSIFICATION STREETWORKS** 

**PLANNING** 