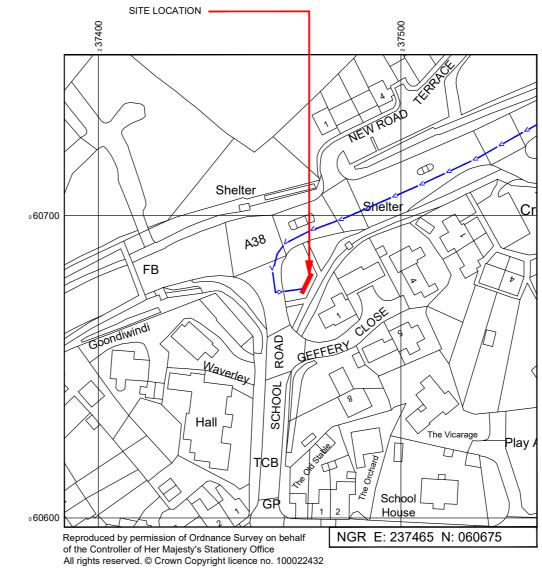

## SITE LOCATION PLAN

1:1250

SCHOOL ROAD STREETWORKS

Site ID:

CRN25410

Address:

SCHOOL ROAD, LANDRAKE WITH ST ERNEY, LANDRAKE, CORNWALL, ENGLAND, PL12 5DZ

002 SITE LOCATION PLAN

**H3G DENSIFICATION STREETWORKS** 

**PLANNING** 